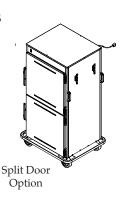

## FACTORY INSTALLED OPTIONS

- Door Choices
   Full door, standard
   Split door, optional
- Door Swing Choices

   Right-hand swing, standard
   Left-hand swing, optional
- Electrical Choices

   120V
   208-240V
   230V