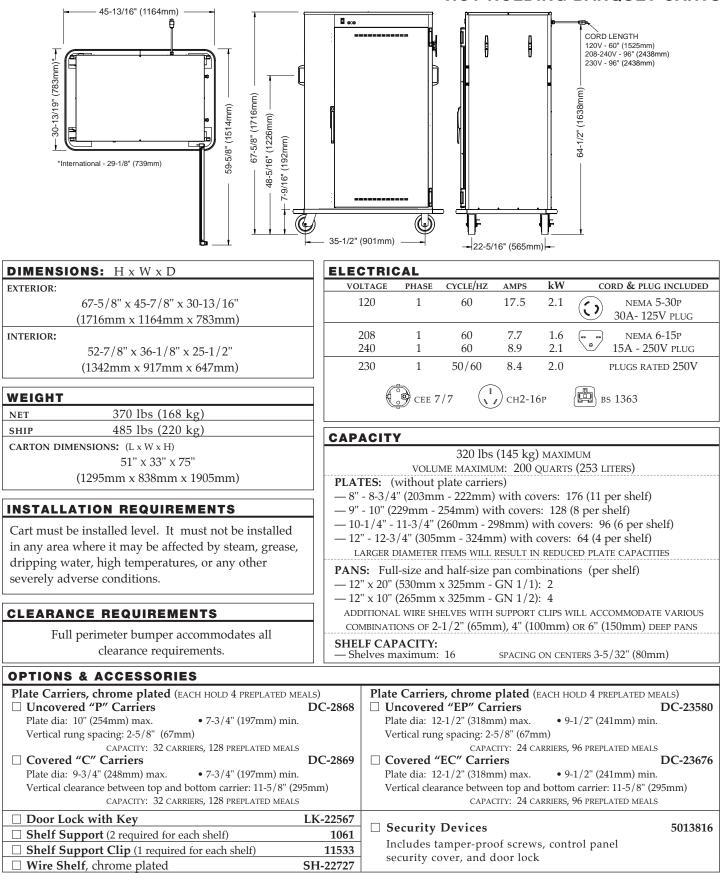

Stainless steel exterior with two (2) transport handles on each end of the cart. The cabinet has an ON/OFF power switch; Up and Down Arrow Keys with a temperature range of 60° to 200°F (16° to 93°C); heat indicator light; temperature display key, and digital display. Four (4) chrome plated wire shelves are included. A full-perimeter, wall-friendly bumper is included, along with four (4) 6" (152mm) heavy duty casters, 2 rigid and 2 swivel with brake. *Flexible choice of preplated meal service*: This banquet cart will also hold covered meals without plate carriers. Additional shelves will equip cart to hold preplated meals without covers, trays, and bulk food items in pans.

## **SPECIAL INFORMATION:**

- Plate covers are not furnished.
- Plate carriers are optional.
- Since plates and plate covers vary in size, cabinet may not hold maximum quantity of meals specified.

 W164 N9221 Water Street
 P.O. Box 450
 Menomonee Falls, Wisconsin 53052-0450
 U.S.A.