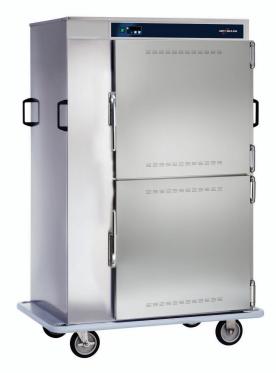

## 1000-BQ2/128 HOT HOLDING BANQUET CARTS

• HALO HEAT . . . a controlled, uniform heat source that gently surrounds food for better appearance, taste, and longer holding life.

- Close temperature tolerance and even heat application provides even heat from top to bottom side to side.
- Holds preplated food fresh, flavorful, and hot.
- No moisture pans, water or canned heat needed.
- Designed to adapt to any type of banquet holding: - Covered plates, stacked
  - Covered or uncovered plate carriers
  - Accepts trays for banquet service
  - Additional shelves for full-size and half-size pans (gastronorm pans)
- Non-magnetic stainless steel interior resists corrosion.
- Full perimeter, wall-friendly bumper, transport handles, and heavy duty casters.

Stainless steel exterior with two (2) transport handles on each end of the cart. The cabinet has an ON/OFF power switch; Up and Down Arrow Keys with a temperature range of 60° to 200°F (16° to 93°C); heat indicator light; temperature display key, and digital display. Four (4) chrome plated wire shelves are included. A full-perimeter, wall-friendly bumper is included, along with four (4) 6" (152mm) heavy duty casters, 2 rigid and 2 swivel with brake. *Flexible choice of preplated meal service*: This banquet cart will also hold covered meals without plate carriers. Additional shelves will equip cart to hold preplated meals without covers, trays, and bulk food items in pans.

□ **MODEL 1000-BQ2/128:** Mobile banquet cart with capacity of 128 meals (10" covered plates)

ANSI/NSF 4

ŲΓ

LISTED COOKING APPLIANCE

IP X4

FAL

PRINTED IN U.S.A.