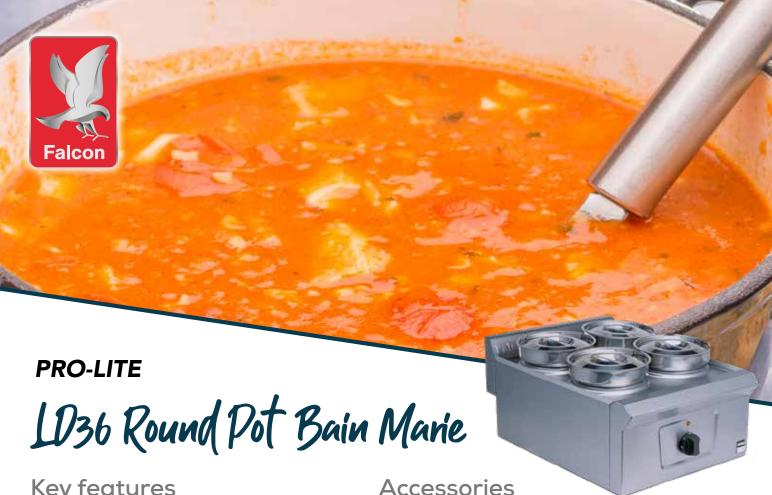

- Key features
- Supplied with 4 x 4.5 litre round pots - Four separate storage pots for different food items
- · Dry heat model
  - No water required
- Easy install
  - Countertop model comes supplied with 13A plug
- · Stainless steel finish
  - Easy to clean and keep clean