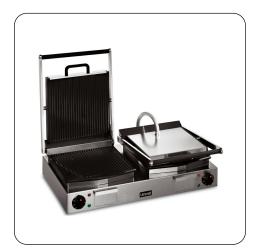

## Lincat

LPG2 - Lincat Lynx 400 Electric Counter-top Twin Panini Grill - Ribbed Upper & Lower Plates - W 623 mm - 4.5 kW Heat food rapidly and seal in all the juices and flavour with the Twin-Head 2 x 2.25kW Lynx 400 Electric Panini Grill with ribbed plates.

- Twin head model with ribbed plates ideal where space is limited
- Ideal for paninis
- Fast heat up from cold
- Enamelled cast iron plates give excellent heat retention and are easy to clean
- 1 kW element in upper plate and 1.25 kW in lower plate gives balanced cooking - no need to turn food
- Thermostatic control for accurate repeatable results
- Well balanced, smooth action mechanism with positive 'park' position for safe and easy operation
- Supplied with two cables and two plugs for easy installation