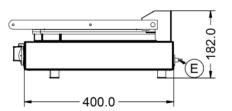

## **Specifications Summary Power and Performance** Total Power kW **Brand** Lincat 4.50 IP Rating IP23 Range Lynx 400 Cooking Area (Width x Depth) mm **Power Type** Electric [2x]264 x 250 **Unit Type** Counter-top **Temperature Control** Mechanical Available in UK Only No **UK Warranty** 2 Years Parts and Labour Warranty **Export Warranty** Contact your local dealer GTIN 5056105101154 **Key Specifications Weights and Dimensions Top Grill Plate Surface Type** Unit Height (External) mm 182 Ribbed Unit Width (External) mm **Grill Plate Surface Type** Ribbed 623 **Grill Plate Material** Unit Depth (External) mm 400 Iron Net Weight Kg 42.5 **Supply Connections Shipping** Requires Installation Packed Weight Kg No 46.75 **Requires Electrical Supply** Packed Height cm 36 Yes UK 3 Pin Plua Packed Width cm 73 Yes Requires Hardwiring Packed Depth cm 61 No **Electrical Supply Rating Watts** 4,500 Single Phase Amps 19.6 Single Phase Voltage