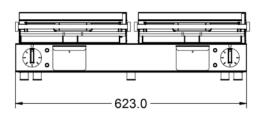

## **Specifications Summary Power and Performance** Total Power kW **Brand** Lincat 4.50 IP Rating IP23 Range Lynx 400 Cooking Area (Width x Depth) mm **Power Type** Electric [2x]264 x 250 **Unit Type** Counter-top **Temperature Control** Mechanical Available in UK Only No **UK Warranty** 2 Years Parts and Labour Warranty **Export Warranty** Contact your local dealer GTIN 5056105101154 **Key Specifications Weights and Dimensions Top Grill Plate Surface Type** Unit Height (External) mm 182 Ribbed Unit Width (External) mm **Grill Plate Surface Type** Ribbed 623 **Grill Plate Material** Unit Depth (External) mm 400 Iron Net Weight Kg 42.5 **Supply Connections Shipping** Requires Installation Packed Weight Kg No 46.75 **Requires Electrical Supply** Packed Height cm 36 Yes UK 3 Pin Plua Packed Width cm 73 Yes Requires Hardwiring Packed Depth cm 61 No **Electrical Supply Rating Watts** 4,500 Single Phase Amps 19.6 Single Phase Voltage