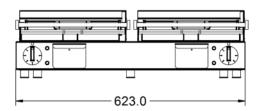

# Key Specifications

Top Grill Plate Surface Type Grill Plate Surface Type Grill Plate Material

**Supply Connections** 

Ribbed Smooth Iron Weights and Dimensions

Unit Height (External) mm Unit Width (External) mm Unit Depth (External) mm Net Weight Kg

# **Technical Picture**