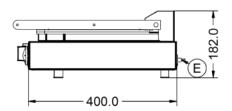

# Key Specifications

Top Grill Plate Surface Type Grill Plate Surface Type Grill Plate Material

**Supply Connections** 

Ribbed Smooth Iron Weights and Dimensions

Unit Height (External) mm Unit Width (External) mm Unit Depth (External) mm Net Weight Kg

# **Technical Picture**