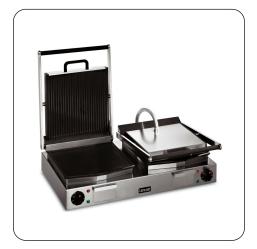

# Lincat

LRG2 - Lincat Lynx 400 Electric Counter-top Twin Ribbed Grill - Ribbed Upper & Smooth Lower Plates - W 623 mm - 4.5 kW Heat food rapidly and seal in all the juices and flavour with the Twin-Head 2 x 2.25kW Lynx 400 Electric Ribbed Grill which comes with both ribbed and smooth plates.

- Twin head model with ribbed upper plates and smooth lower plates - ideal where space is limited
- Fast heat up from cold
- Enamelled cast iron plates give excellent heat retention and are easy to clean
- 1 kW element in upper plate and 1.25 kW in lower plate gives balanced cooking - no need to turn food
- Thermostatic control for accurate repeatable results
- Ideal for fast cooking of meat products
- Well balanced, smooth action mechanism with positive 'park' position for safe and easy operation
- Supplied with two cables and two plugs for easy installation