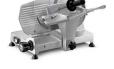

Sirman Spa Viale dell'Industria 9/11 35010 PIEVE DI CURTAROLO (PD), Italy Tel./Fax. +39 049 9698666 / +39 049 9698688 email: info@sirman.com

Sirman Slicers , model Mirra 220 C :

- Anodized cast aluminium alloy.
- Great distance between blade and motor for easy cleaning.

- Ventilated motor.
  Forged, hardened large thickness blades.
  Carriage running on self-lubricating bushes and lapped pins.
- Stainless steel screws and slice deflector.
- Strong thickness gauge support.

- Cast-in sharpener assembly.
  Compact dimensions and great cutting capacity.
  CE professional with device for releasing the carriage.
- Teflon coated or toothed blades are available on demand.
- 25? blade inclination.

More space between blade and body machine

Device for releasing tre carriage

Mirra 220 C Al