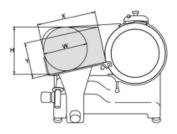

## Technical data

| Model           | MIRRA 220/A.I. C   |
|-----------------|--------------------|
| Blade           | mm 220 - inches 9  |
| Motor           | watt 147 - Hp 0,20 |
| Cut thickness   | mm 13              |
| Run of carriage | mm 245             |
| Hopper          | mm 230x240         |
| A               | mm 395             |
| В               | mm 245             |
| С               | mm 480             |
| D               | mm 560             |
| E               | mm 370             |
| F               | mm 570             |
| G               | mm 475             |
| X               | mm 505             |
| Υ               | mm 220             |
| Н               | mm 125             |
| W               | mm 160             |
| Net weight      | mm 160             |
| Shipping        | kg 15              |
| Gross weight    | mm 600x500x420     |