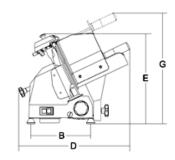

## Technical data

| Model           | MIRRA 220/A.I. C   |
|-----------------|--------------------|
| Blade           | mm 220 - inches 9  |
| Motor           | watt 147 - Hp 0,20 |
| Cut thickness   | mm 13              |
| Run of carriage | mm 245             |
| Hopper          | mm 230x240         |
| A               | mm 395             |
| В               | mm 245             |
| С               | mm 480             |
| D               | mm 560             |
| E               | mm 370             |
| F               | mm 570             |
| G               | mm 475             |
| X               | mm 505             |
| Υ               | mm 220             |
| Н               | mm 125             |
| W               | mm 160             |
| Net weight      | mm 160             |
| Shipping        | kg 15              |
| Gross weight    | mm 600x500x420     |