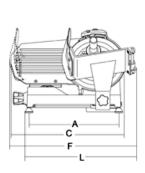

## Technical data

| Model           | MIRRA 220/A.I. C   |
|-----------------|--------------------|
| Blade           | mm 220 - inches 9  |
| Motor           | watt 147 - Hp 0,20 |
| Cut thickness   | mm 13              |
| Run of carriage | mm 245             |
| Hopper          | mm 230x240         |
| A               | mm 395             |
| В               | mm 245             |
| С               | mm 480             |
| D               | mm 560             |
| E               | mm 370             |
| F               | mm 570             |
| G               | mm 475             |
| X               | mm 505             |
| Υ               | mm 220             |
| Н               | mm 125             |
| W               | mm 160             |
| Net weight      | mm 160             |
| Shipping        | kg 15              |
| Gross weight    | mm 600x500x420     |