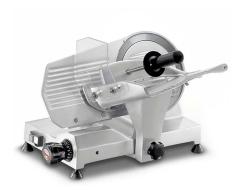

More space between blade and body machine

Device for releasing tre carriage

Mirra 220 C Al