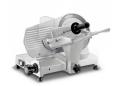

Sirman Spa Viale dell'Industria 9/11 35010 PIEVE DI CURTAROLO (PD), Italy Tel./Fax. +39 049 9698666 / +39 049 9698688 email: info@sirman.com

Sirman Slicers , model Mirra 220 C :

- Anodized cast aluminium alloy.
- Great distance between blade and motor for easy cleaning.

- Ventilated motor.
  Forged, hardened large thickness blades.
  Carriage running on self-lubricating bushes and lapped pins.
- Stainless steel screws and slice deflector.
- Strong thickness gauge support.

- Cast-in sharpener assembly.
  Compact dimensions and great cutting capacity.
  CE professional with device for releasing the carriage.
- Teflon coated or toothed blades are available on demand.
- 25? blade inclination.

More space between blade and body machine

Device for releasing tre carriage

Mirra 220 C Al